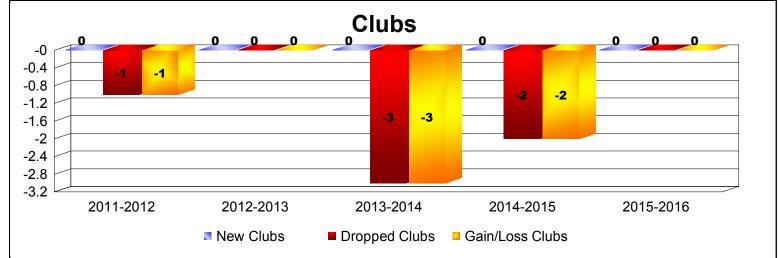

## **District 105NE ENGLAND**

| Year      | New<br>Clubs | Dropped<br>Clubs | Gain/<br>Loss<br>Clubs | New<br>Members | Charter<br>Members | Reinstate<br>Members | Transfer<br>Members | Total<br>Member<br>Added | Total<br>Members<br>Dropped | Gain/<br>Loss<br>Members |
|-----------|--------------|------------------|------------------------|----------------|--------------------|----------------------|---------------------|--------------------------|-----------------------------|--------------------------|
| 2011-2012 | 0            | -1               | -1                     | 35             | 0                  | 2                    | 3                   | 40                       | -43                         | -3                       |
| 2012-2013 | 0            | 0                | 0                      | 37             | 1                  | 1                    | 4                   | 43                       | -58                         | -15                      |
| 2013-2014 | 0            | -3               | -3                     | 21             | 0                  | 2                    | 4                   | 27                       | -73                         | -46                      |
| 2014-2015 | 0            | -2               | -2                     | 29             | 0                  | 0                    | 5                   | 34                       | -39                         | -5                       |
| 2015-2016 | 0            | 0                | 0                      | 26             | 0                  | 2                    | 2                   | 30                       | -33                         | -3                       |
| Average   | 0            | -1               | -1                     | 30             | 0                  | 1                    | 4                   | 35                       | -49                         | -14                      |