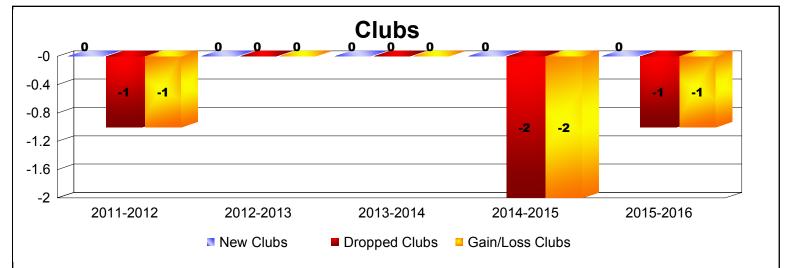

## **District 105NE SCOTLAND**

| Year      | New<br>Clubs | Dropped<br>Clubs | Gain/<br>Loss<br>Clubs | New<br>Members | Charter<br>Members | Reinstate<br>Members | Transfer<br>Members | Total<br>Member<br>Added | Total<br>Members<br>Dropped | Gain/<br>Loss<br>Members |
|-----------|--------------|------------------|------------------------|----------------|--------------------|----------------------|---------------------|--------------------------|-----------------------------|--------------------------|
| 2011-2012 | 0            | -1               | -1                     | 22             | 0                  | 2                    | 1                   | 25                       | -53                         | -28                      |
| 2012-2013 | 0            | 0                | 0                      | 24             | 0                  | 0                    | 2                   | 26                       | -25                         | 1                        |
| 2013-2014 | 0            | 0                | 0                      | 11             | 0                  | 0                    | 1                   | 12                       | -34                         | -22                      |
| 2014-2015 | 0            | -2               | -2                     | 20             | 0                  | 2                    | 1                   | 23                       | -49                         | -26                      |
| 2015-2016 | 0            | -1               | -1                     | 18             | 0                  | 1                    | 0                   | 19                       | -41                         | -22                      |
| Average   | 0            | -1               | -1                     | 19             | 0                  | 1                    | 1                   | 21                       | -40                         | -19                      |