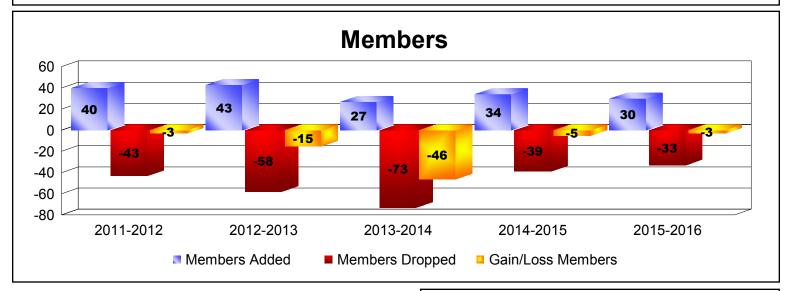

## **District 105NE ENGLAND**

| Year      | New<br>Clubs | Dropped<br>Clubs | Gain/<br>Loss<br>Clubs | New<br>Members | Charter<br>Members | Reinstate<br>Members | Transfer<br>Members | Total<br>Member<br>Added | Total<br>Members<br>Dropped | Gain/<br>Loss<br>Members |
|-----------|--------------|------------------|------------------------|----------------|--------------------|----------------------|---------------------|--------------------------|-----------------------------|--------------------------|
| 2011-2012 | 0            | -1               | -1                     | 35             | 0                  | 2                    | 3                   | 40                       | -43                         | -3                       |
| 2012-2013 | 0            | 0                | 0                      | 37             | 1                  | 1                    | 4                   | 43                       | -58                         | -15                      |
| 2013-2014 | 0            | -3               | -3                     | 21             | 0                  | 2                    | 4                   | 27                       | -73                         | -46                      |
| 2014-2015 | 0            | -2               | -2                     | 29             | 0                  | 0                    | 5                   | 34                       | -39                         | -5                       |
| 2015-2016 | 0            | 0                | 0                      | 26             | 0                  | 2                    | 2                   | 30                       | -33                         | -3                       |
| Average   | 0            | -1               | -1                     | 30             | 0                  | 1                    | 4                   | 35                       | -49                         | -14                      |