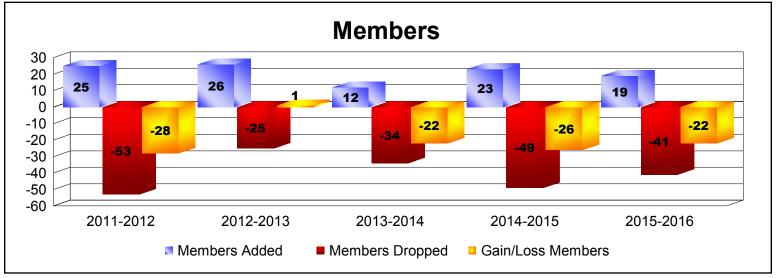

## **District 105NE SCOTLAND**

| Year      | New<br>Clubs | Dropped<br>Clubs | Gain/<br>Loss<br>Clubs | New<br>Members | Charter<br>Members | Reinstate<br>Members | Transfer<br>Members | Total<br>Member<br>Added | Total<br>Members<br>Dropped | Gain/<br>Loss<br>Members |
|-----------|--------------|------------------|------------------------|----------------|--------------------|----------------------|---------------------|--------------------------|-----------------------------|--------------------------|
| 2011-2012 | 0            | -1               | -1                     | 22             | 0                  | 2                    | 1                   | 25                       | -53                         | -28                      |
| 2012-2013 | 0            | 0                | 0                      | 24             | 0                  | 0                    | 2                   | 26                       | -25                         | 1                        |
| 2013-2014 | 0            | 0                | 0                      | 11             | 0                  | 0                    | 1                   | 12                       | -34                         | -22                      |
| 2014-2015 | 0            | -2               | -2                     | 20             | 0                  | 2                    | 1                   | 23                       | -49                         | -26                      |
| 2015-2016 | 0            | -1               | -1                     | 18             | 0                  | 1                    | 0                   | 19                       | -41                         | -22                      |
| Average   | 0            | -1               | -1                     | 19             | 0                  | 1                    | 1                   | 21                       | -40                         | -19                      |